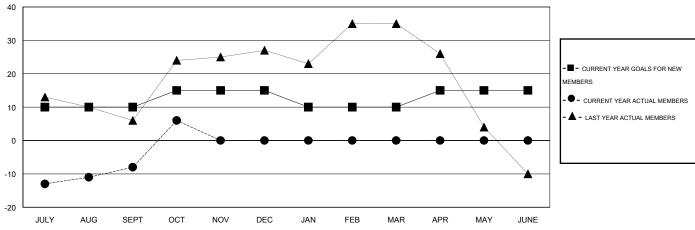

## GOALS AND ACTUAL MEMBERS CUMULATIVE

| -■- CURRENT YEAR GOALS FOR NEW    |
|-----------------------------------|
| MEMBERS                           |
| - ● - CURRENT YEAR ACTUAL MEMBERS |
| - ▲ - LAST YEAR ACTUAL MEMBERS    |
|                                   |
|                                   |
|                                   |
|                                   |